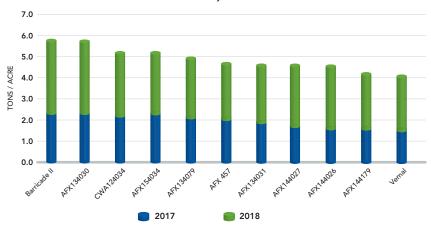

z Seed and Supply has your solution. The original Barricade SLT was bred to handle the toughest ground and many growers have maximized their return per acre under tough growing conditions by planting it. The next generation of saline tolerant alfalfas is here with Barricade II. This variety was selected for both improved germination and forage production under high salinity conditions. This variety will allow producers to improve production and profits while utilizing all the acres available to them. Barricade II will also produce high yields on normal soils. The ability to grow under most any soil conditions, a complete disease package and excellent winter hardiness will allow for maximum production during the life of the stand of this variety.

## Alforex Salt Yield Trial - Price, Utah



## Alforex Salt Trial Visual Score - Price, Utah



# **Key Features**

Next generation salt tolerance

Improved establishment and vigor in saline conditions

Max economic return under tough soil conditions

**Excellent winter hardiness** 

Complete package for disease and pest resistance

## **Winter Survival & Adaptation**

|                          | RATING |
|--------------------------|--------|
| Fall Dormancy            | 4.0    |
| Winter Hardiness         | 1.9    |
| Root Type                | Тар    |
| Disease Resistance Index | 33/35  |

### **Disease Resistance**

|                                  | RATING |
|----------------------------------|--------|
| Anthracnose                      | HR     |
| Aphanomyces Root Rot<br>(Race 1) | HR     |
| Aphanomyces Root Rot (Race