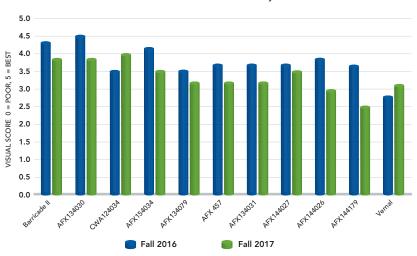

rricade SLT was bred to handle the toughest ground and many growers have maximized their return per acre under tough growing conditions by planting it. The next generation of saline tolerant alfalfas is here with Barricade II. This variety was selected for both improved germination and forage production under high salinity conditions. This variety will allow producers to improve production and profits while utilizing all the acres available to them. Barricade II will also produce high yields on normal soils. The ability to grow under most any soil conditions, a complete disease package and excellent winter hardiness will allow for maximum production during the life of the stand of this variety.

## Alforex Salt Yield Trial - Price, Utah



## Alforex Salt Trial Visual Score - Price, Utah



# **Key Features**

Next generation salt tolerance

Improved establishment and vigor in saline conditions

Max economic return under tough soil conditions

**Excellent winter hardiness** 

Complete package for disease and pest resistance

## **Winter Survival & Adaptation**

|                          | RATING |
|--------------------------|--------|
| Fall Dormancy            | 4.0    |
| Winter Hardiness         | 1.9    |
| Root Type                | Тар    |
| Disease Resistance Index | 33/35  |

### **Disease Resistance**

|                                  | RATING |
|----------------------------------|--------|
| Anthracnose                      | HR     |
| Aphanomyces Root Rot<br>(Race 1) | HR     |
| Aphanomyces Root Rot (Race 2)    | MR     |
| Phytopthora Root Rot